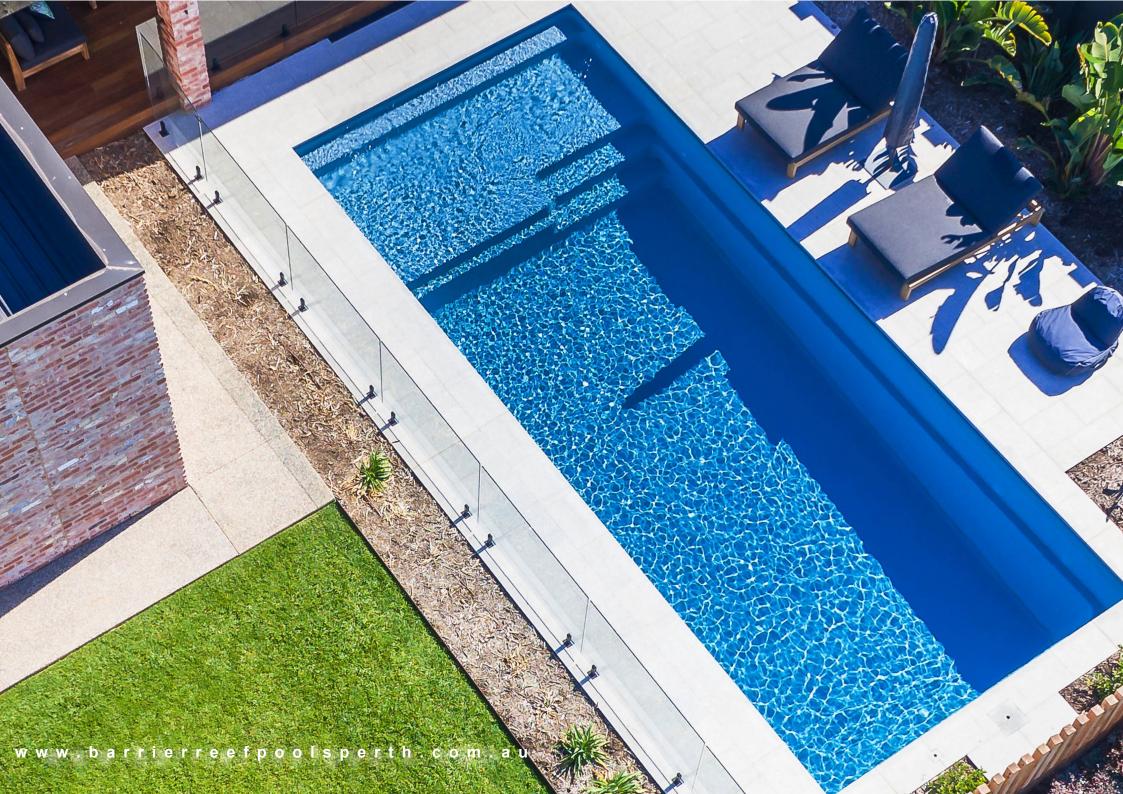

## Sunseeker

The Sunseeker is our most recent addition to our ever expanding range of modern designs. This elegantly simple clean line design boasts it all, a full length step for easy access, a massive splash deck for simply lazing around with family and friends or utilise this space as a fun filled kids play area. With recessed steps the Sunseeker has an uninterrupted swimming section.

All sizes in this range are a generous 4.4 meters wide and have both shallow and deep end swimming areas. As with all Barrier Reef Pool designs the Sunseeker incorporates the safety ledge for our junior swimmers, non-slip benches and steps, smooth edges and our vibrant range of shimmer colours.

The Sunseeker meets the needs of the entire family.

Platform area approx, 4.2m x 1.8m