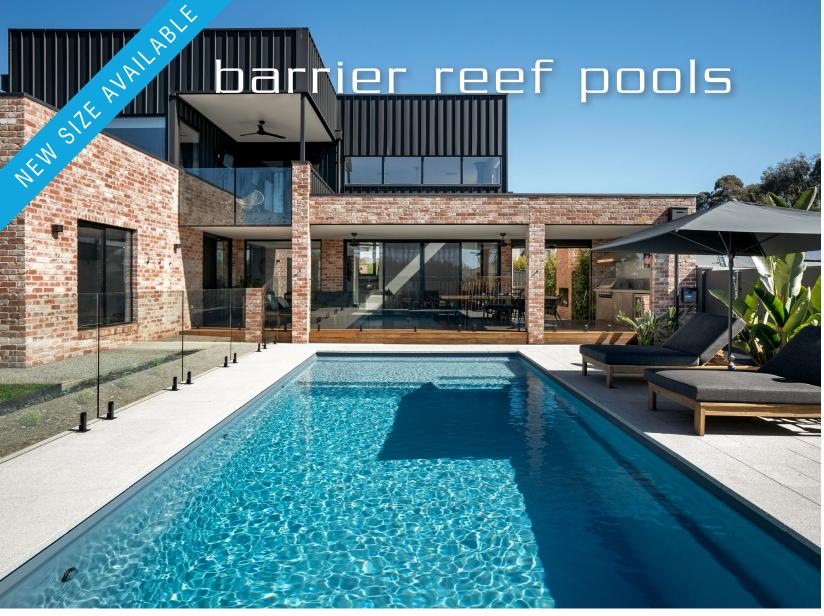

## Sunseeker

The Sunseeker is our most recent addition to our ever expanding range of modern designs. This elegantly simple clean line design boasts it all, a full length step for easy access, a massive splash deck for simply lazing around with family and friends or utilise this space as a fun filled kids play area. With recessed steps the Sunseeker has an uninterrupted swimming section.

All sizes in this range are a generous 4.4 meters wide and have both shallow and deep end swimming areas. As with all Barrier Reef Pool designs the Sunseeker incorporates the safety ledge for our junior swimmers, non-slip benches and steps, smooth edges and our vibrant range of shimmer colours.

The Sunseeker meets the needs of the entire family.

Platform area approx, 4.2m x 1.8m