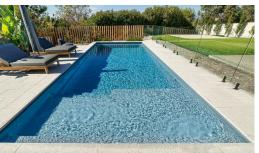

## Sunseeker

The Sunseeker is our most recent addition to our ever expanding range of modern designs. This elegantly simple clean line design boasts it all, a full length step for easy access, a massive splash deck for simply lazing around with family and friends or utilise this space as a fun filled kids play area. With recessed steps the Sunseeker has an uninterrupted swimming section.

All sizes in this range are a generous 4.4 meters wide and have both shallow and deep end swimming areas. As with all Barrier Reef Pool designs the Sunseeker incorporates the safety ledge for our junior swimmers, non-slip benches and steps, smooth edges and our vibrant range of shimmer colours.

The Sunseeker meets the needs of the entire family.

Platform area approx, 4.2m x 1.8m