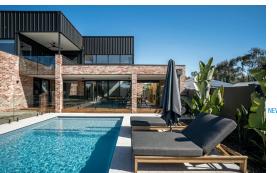

## Sunseeker

The Sunseeker is our most recent addition to our ever expanding range of modern designs. This elegantly simple clean line design boasts it all, a full length step for easy access, a massive splash deck for simply lazing around with family and friends or utilise this space as a fun filled kids play area. With recessed steps the Sunseeker has an uninterrupted swimming section.

All sizes in this range are a generous 4.4 meters wide and have both shallow and deep end swimming areas. As with all Barrier Reef Pool designs the Sunseeker incorporates the safety ledge for our junior swimmers, non-slip benches and steps, smooth edges and our vibrant range of shimmer colours.

The Sunseeker meets the needs of the entire family.

Platform area approx, 4.2m x 1.8m