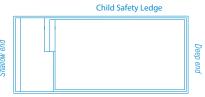

## Sunseeker

The Sunseeker is our most recent addition to our ever expanding range of modern designs. This elegantly simple clean line design boasts it all, a full length step for easy access, a massive splash deck for simply lazing around with family and friends or utilise this space as a fun filled kids play area. With recessed steps the Sunseeker has an uninterrupted swimming section.

All sizes in this range are a generous 4.4 meters wide and have both shallow and deep end swimming areas. As with all Barrier Reef Pool designs the Sunseeker incorporates the safety ledge for our junior swimmers, non-slip benches and steps, smooth edges and our vibrant range of shimmer colours.

The Sunseeker meets the needs of the entire family.

Platform area approx, 4.2m x 1.8m